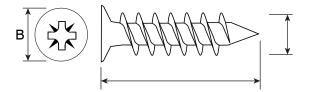

| Product | Code <sup>.</sup> | QWS10-4  |
|---------|-------------------|----------|
| FIGURE  | Coue.             | QVV310-4 |

Description: 10 x 4" Twin Thread Countersunk Pozi Screws

### Dimensions

| Size (Imperial) | 10 x 4"     |
|-----------------|-------------|
| Size (Metric)   | 4.6 x 100mm |
| Head Diameter   | 10mm        |

## **General Information**

| Head Type       | Pozi Countersunk Head |
|-----------------|-----------------------|
| Driver Bit Size | No. 2                 |